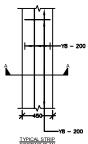

- REINFORCEMENT

  1. CONCRETE CLASSES TO BE AS FOLLOWS:
  1.1. MASS CONCRETE FILL AND BLINDING MIX,
- 1.2. REINFORCED CONCRETE, CLASS 25/20
- 2. MINIMUM COVER TO ALL REINFORCEMENT TO BE 40mm UNLESS AS SPECIFIED BELOW FOR BUILDINGS:
- MEMBERS OF BUILDINGS:

- 2.2. SLABS 20 mm 2.3. BEAMS 25 mm 2.4. COLUMNS 40 mm 2.5. FOUNDATIONS & FOOTINGS 50 mm
- 3. THE CONTRACTOR IS RESPONSIBLE FOR PROVIDING ALL SPACER BLOCKS, CHAIRS AND TYING WIRE
- 4. EXAMPLE: <u>16 T12 07 150</u> SIGNIFIES 16 No. HIGH TENSILE 12mm DIA. BARS IDENTIFICATION MARK 07 AT 150mm CENTRE TO CENTRE SPACING