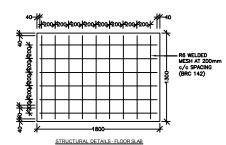

- REINFORCEMENT

  1. CONCRETE CLASSES TO BE AS FOLLOWS:
  1.1. MASS CONCRETE FILL AND BLINDING MIX,
- 1.2. REINFORCED CONCRETE, CLASS 25/20
- 2. MINIMUM COVER TO ALL REINFORCEMENT TO BE 40mm UNLESS AS SPECIFIED BELOW FOR BUILDINGS:
- MEMBERS OF BUILDINGS:

- 2.2. SLABS 20 mm 2.3. BEAMS 25 mm 2.4. COLUMNS 40 mm 2.5. FOUNDATIONS & FOOTINGS 50 mm
- 3. THE CONTRACTOR IS RESPONSIBLE FOR PROVIDING ALL SPACER BLOCKS, CHAIRS AND TYING WIRE
- 4. EXAMPLE: <u>16 T12 07 150</u> SIGNIFIES 16 No. HIGH TENSILE 12mm DIA. BARS IDENTIFICATION MARK 07 AT 150mm CENTRE TO CENTRE SPACING