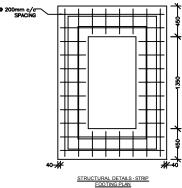

- REINFORCEMENT

  1. CONCRETE CLASSES TO BE AS FOLLOWS:
  1.1. MASS CONCRETE FILL AND BLINDING MIX,
- 1.2. REINFORCED CONCRETE, CLASS 25/20
- 2. MINIMUM COVER TO ALL REINFORCEMENT TO BE 40mm UNLESS AS SPECIFIED BELOW FOR BUILDINGS:
- MEMBERS OF BUILDINGS:

- 2.2. SLABS 20 mm 2.3. BEAMS 25 mm 2.4. COLUMNS 40 mm 2.5. FOUNDATIONS & FOOTINGS 50 mm
- 3. THE CONTRACTOR IS RESPONSIBLE FOR PROVIDING ALL SPACER BLOCKS, CHAIRS AND TYING WIRE
- 4. EXAMPLE: <u>16 T12 07 150</u> SIGNIFIES 16 No. HIGH TENSILE 12mm DIA. BARS IDENTIFICATION MARK 07 AT 150mm CENTRE TO CENTRE SPACING