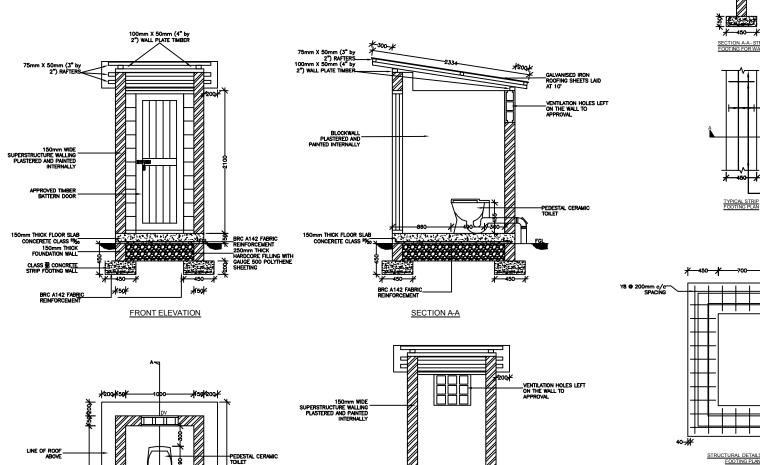

PEDESTAL CERAMIC TOILET

CLASS 第 CONCRETE STRIP FOOTING WALL

BRC A142 FABRI REINFORCEMENT

#150K

SECTION B-B

150mm THICK FLOOR SLAB CONCERETE CLASS 25/2 150mm THICK FOUNDATION WALL

**√159** 

<u>PLAN</u>

FOOTING FOR WALL

- DIMENSIONS AND CONDITIONS MUST BE CHECKED ON SITE AND ANY DISCREPANCIES REFERED TO ENGINEER. ALL DIMENSIONS IN mm UNLESS OTHERWISE SPECIFIED.
- DEPTH OF FOUNDATION TO BE DETERMINED ON SITE. FOUNDATION TO BE CARRIED DOWN TO HARD BASE TO APPROVAL OF ENGINEER AND ALL UNSUITABLE SOILS TO BE EXCAVATED AND THE OPENINGS FILLED WITH HARDCORE.
- 3. ALL WALLS TO BE REINFORCED WITH HEAVY DUTY GAUGE HOOP IRON AT EVERY ALTERNATIVE COURSE AND JOINTED IN 1:3 CEMENT SAND MORTAR.
- ALL TIMBER WORK TO HAVE UNDERCOAT AND PAINTED WITH 3 COATS APPROVED GLOSS PAINT.
- 5. HANDWASH FACILITY TO HAVE A MINIMUM OF 100 LITRES CAPACITY PVC STORAGE TANK WITH STAND. TAP MUST BE HEAVY DUTY

- REINFORCEMENT

  1. CONCRETE CLASSES TO BE AS FOLLOWS:
  1.1. MASS CONCRETE FILL AND BLINDING MIX,
- 1.2. REINFORCED CONCRETE, CLASS 25/20
- 2. MINIMUM COVER TO ALL REINFORCEMENT TO BE 40mm UNLESS AS SPECIFIED BELOW FOR BUILDINGS:
- MEMBERS OF BUILDINGS:

- 2.2. SLABS 20 mm 2.3. BEAMS 25 mm 2.4. COLUMNS 40 mm 2.5. FOUNDATIONS & FOOTINGS 50 mm
- 3. THE CONTRACTOR IS RESPONSIBLE FOR PROVIDING ALL SPACER BLOCKS, CHAIRS AND TYING WIRE
- 4. EXAMPLE: <u>16 T12 07 150</u> SIGNIFIES 16 No. HIGH TENSILE 12mm DIA. BARS IDENTIFICATION MARK 07 AT 150mm CENTRE TO CENTRE SPACING